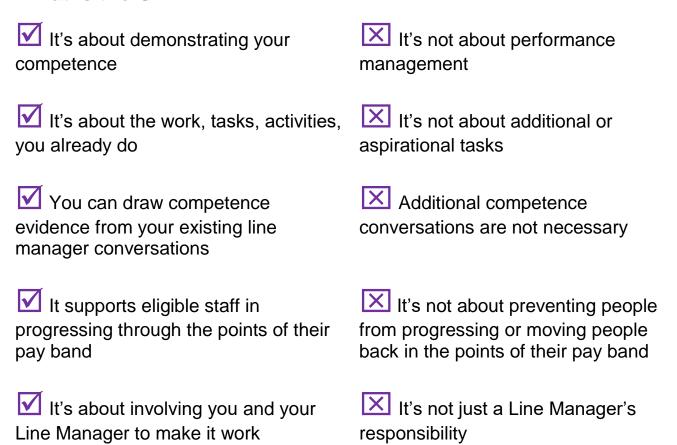

Ahead of the launch of the Competency Based Pay Progression Framework (CBF) in April 2021, we will be providing updates in each edition of Probation News to keep you in the picture on all things CBF.

In this edition we'll kick off by clarifying the main points that the CBF will and won't include.

## What is the CBF?

Next time, we'll delve a little more into the competencies, what they are and how you'll use them, plus we'll give you a brief overview of what's to come and where to go for information. However, if you have any immediate questions, please contact us on <a href="mailto:Strengthening.Probation@justice.gov.uk">Strengthening.Probation@justice.gov.uk</a>.